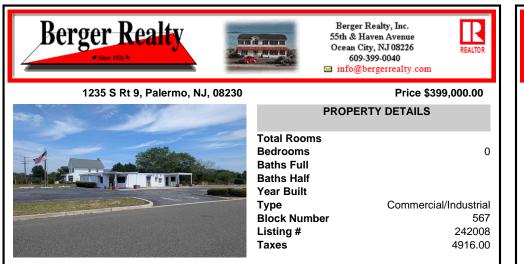

## COMMENTS

This is an exceptional chance to acquire a highly visible commercial property with three units, situated on 1.4 acres in Upper Township. The property features a vast parking lot, an illuminated sign, a partially fenced rear yard, and a spacious grassed area at 1235 Rt 9. Previously home to Smiths Jewelers, Kester Fireplace now occupies one of the units. The first unit has ...