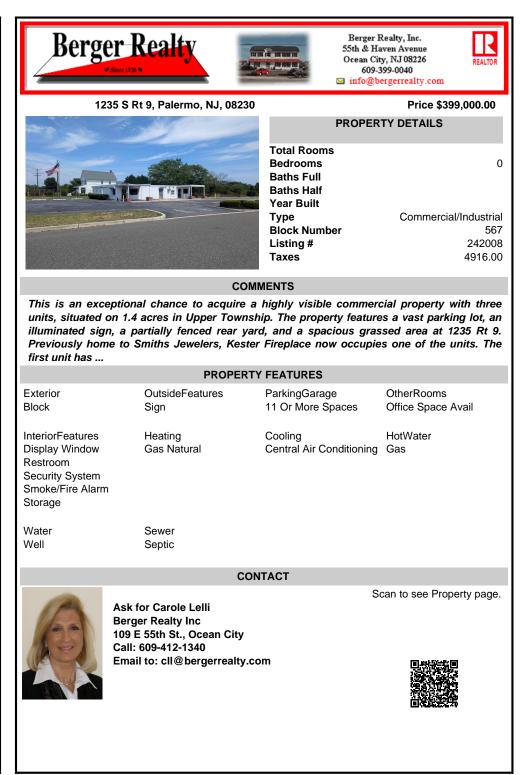

## COMMENTS

This is an exceptional chance to acquire a highly visible commercial property with three units, situated on 1.4 acres in Upper Township. The property features a vast parking lot, an illuminated sign, a partially fenced rear yard, and a spacious grassed area at 1235 Rt 9. Previously home to Smiths Jewelers, Kester Fireplace now occupies one of the units. The first unit has ...