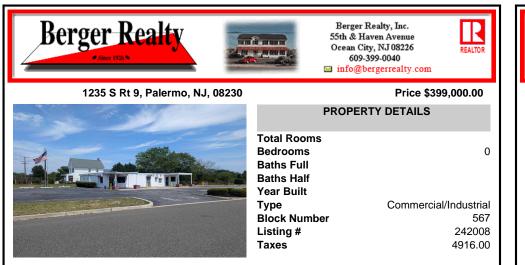

## COMMENTS

This is an exceptional chance to acquire a highly visible commercial property with three units, situated on 1.4 acres in Upper Township. The property features a vast parking lot, an illuminated sign, a partially fenced rear yard, and a spacious grassed area at 1235 Rt 9. Previously home to Smiths Jewelers, Kester Fireplace now occupies one of the units. The first unit has ...