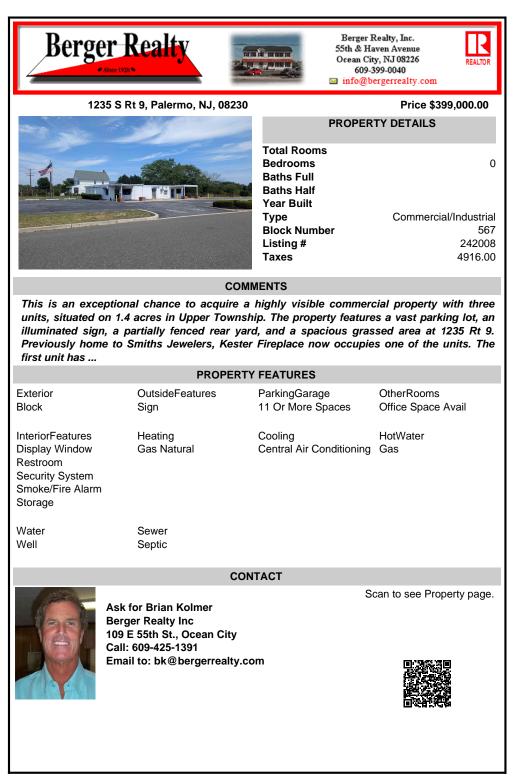

## COMMENTS

This is an exceptional chance to acquire a highly visible commercial property with three units, situated on 1.4 acres in Upper Township. The property features a vast parking lot, an illuminated sign, a partially fenced rear yard, and a spacious grassed area at 1235 Rt 9. Previously home to Smiths Jewelers, Kester Fireplace now occupies one of the units. The first unit has ...