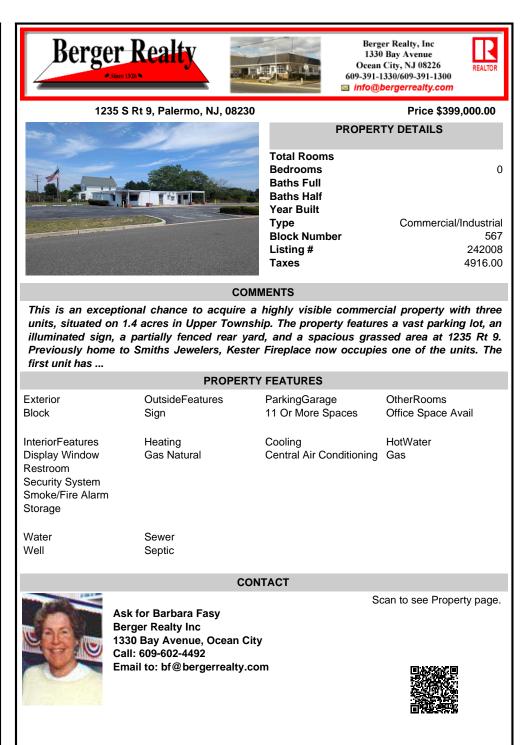

COMMENTS

This is an exceptional chance to acquire a highly visible commercial property with three units, situated on 1.4 acres in Upper Township. The property features a vast parking lot, an illuminated sign, a partially fenced rear yard, and a spacious grassed area at 1235 Rt 9. Previously home to Smiths Jewelers, Kester Fireplace now occupies one of the units. The first unit has ...