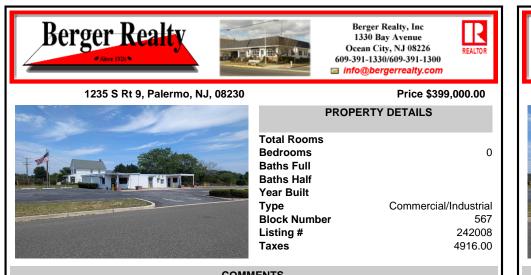

COMMENTS

This is an exceptional chance to acquire a highly visible commercial property with three units, situated on 1.4 acres in Upper Township. The property features a vast parking lot, an illuminated sign, a partially fenced rear yard, and a spacious grassed area at 1235 Rt 9. Previously home to Smiths Jewelers, Kester Fireplace now occupies one of the units. The first unit has ...