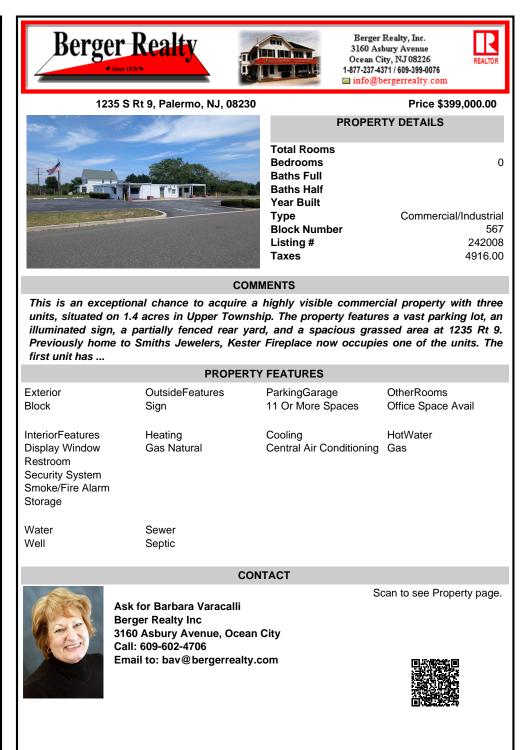

## COMMENTS

This is an exceptional chance to acquire a highly visible commercial property with three units, situated on 1.4 acres in Upper Township. The property features a vast parking lot, an illuminated sign, a partially fenced rear yard, and a spacious grassed area at 1235 Rt 9. Previously home to Smiths Jewelers, Kester Fireplace now occupies one of the units. The first unit has ...