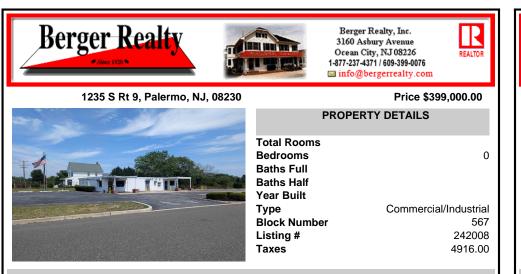

## COMMENTS

This is an exceptional chance to acquire a highly visible commercial property with three units, situated on 1.4 acres in Upper Township. The property features a vast parking lot, an illuminated sign, a partially fenced rear yard, and a spacious grassed area at 1235 Rt 9. Previously home to Smiths Jewelers, Kester Fireplace now occupies one of the units. The first unit has ...