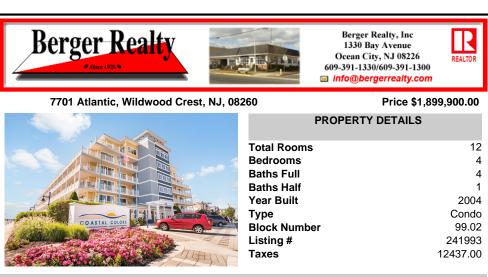

7701 Atlantic, Wildwood Crest, NJ, 08260

| J, 08260 |              | Price \$1,899,900.00 |
|----------|--------------|----------------------|
|          | PROPE        | RTY DETAILS          |
|          | Total Rooms  | 12                   |
|          | Bedrooms     | 4                    |
|          | Baths Full   | 4                    |
|          | Baths Half   | 1                    |
| Sec.     | Year Built   | 2004                 |
|          | Туре         | Condo                |
| 0-" \    | Block Number | 99.02                |
| 星        | Listing #    | 241993               |
| Y        | Taxes        | 12437.00             |

Berger Realty, Inc

1330 Bay Avenue

Ocean City, NJ 08226

609-391-1330/609-391-1300

info@bergerrealty.com

REALTOR

......

## COMMENTS

Experience The Ultimate In Luxury Beachfront Living At THE PENTHOUSE SUITE UNIT 503 In Coastal Colors, One Of Wildwood Crest\'s Most Prestigious & Sought-After Oceanfront Communities!!! Located On The South Side Of The Building This Unit Offers Beautiful Beach Views And Arguably The Best Sunsets On The Island That You Can Enjoy From Your EXPANSIVE Private Outdoor Deck!!! F...