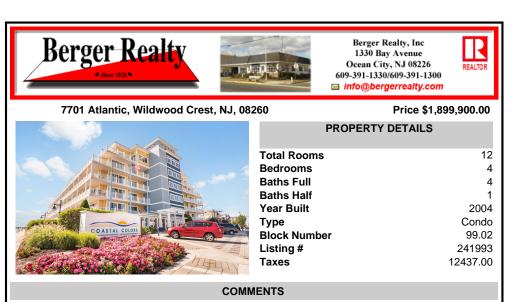

7701 Atlantic, Wildwood Crest, NJ, 08260

OASTAL

|               | PROPERTY DETAILS |
|---------------|------------------|
|               | Total Rooms      |
|               | Bedrooms         |
|               | Baths Full       |
|               | Baths Half       |
|               | Year Built       |
|               | Туре             |
|               | Block Number     |
| C. A. Man 年/目 | Listing #        |
| 194 M         | Taxes            |
|               |                  |

Berger Realty, Inc

1330 Bay Avenue

Ocean City, NJ 08226

609-391-1330/609-391-1300

info@bergerrealty.com

REALTOR

12

4

4

2004

Condo

241993

12437.00

99.02

Price \$1,899,900.00

## COMMENTS

Experience The Ultimate In Luxury Beachfront Living At THE PENTHOUSE SUITE UNIT 503 In Coastal Colors, One Of Wildwood Crest\'s Most Prestigious & Sought-After Oceanfront Communities!!! Located On The South Side Of The Building This Unit Offers Beautiful Beach Views And Arguably The Best Sunsets On The Island That You Can Enjoy From Your EXPANSIVE Private Outdoor Deck!!! F...