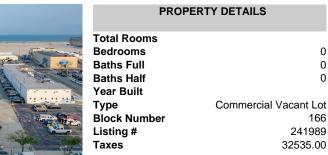

Berger Realty, Inc.

3160 Asbury Avenue

Ocean City, NJ 08226

REALTO

0

0

0

166

241989

32535.00

Price \$4,500,000.00

| al Rooms  |                       |  |
|-----------|-----------------------|--|
| drooms    | 0                     |  |
| hs Full   | 0                     |  |
| hs Half   | 0                     |  |
| ar Built  |                       |  |
| e         | Commercial Vacant Lot |  |
| ck Number | <b>ber</b> 166        |  |
| ting #    | 241989                |  |
| es        | 32535.00              |  |
|           |                       |  |

**PROPERTY DETAILS** 