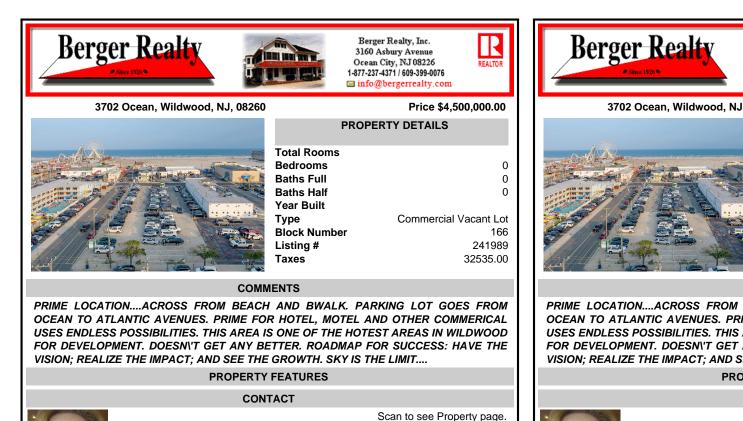

## COMMENTS

PRIME LOCATION .... ACROSS FROM BEACH AND BWALK. PARKING LOT GOES FROM OCEAN TO ATLANTIC AVENUES. PRIME FOR HOTEL. MOTEL AND OTHER COMMERICAL USES ENDLESS POSSIBILITIES. THIS AREA IS ONE OF THE HOTEST AREAS IN WILDWOOD FOR DEVELOPMENT. DOESN'T GET ANY BETTER. ROADMAP FOR SUCCESS: HAVE THE VISION; REALIZE THE IMPACT; AND SEE THE GROWTH. SKY IS THE LIMIT ....