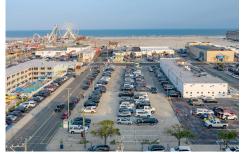

# COMMENTS

PRIME LOCATION....ACROSS FROM BEACH AND BWALK. PARKING LOT GOES FROM OCEAN TO ATLANTIC AVENUES. PRIME FOR HOTEL, MOTEL AND OTHER COMMERICAL USES ENDLESS POSSIBILITIES. THIS AREA IS ONE OF THE HOTEST AREAS IN WILDWOOD FOR DEVELOPMENT. DOESN'T GET ANY BETTER. ROADMAP FOR SUCCESS: HAVE THE VISION; REALIZE THE IMPACT; AND SEE THE GROWTH. SKY IS THE LIMIT....

3702 Ocean, Wildwood, NJ, 08260

PROPERTY DETAILS

Price \$4,500,000.00

Total Rooms

Bedrooms 0

Baths Full 0

Baths Half 0

Year Built