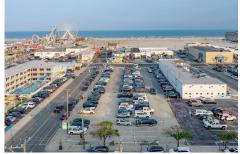

Price \$4,500,000.00

3702 Ocean, Wildwood, NJ, 08260

PROPERTY DETAILS

Total Rooms

Bedrooms 0

Baths Full 0

Baths Half 0

Year Built

# COMMENTS

PRIME LOCATION....ACROSS FROM BEACH AND BWALK. PARKING LOT GOES FROM OCEAN TO ATLANTIC AVENUES. PRIME FOR HOTEL, MOTEL AND OTHER COMMERICAL USES ENDLESS POSSIBILITIES. THIS AREA IS ONE OF THE HOTEST AREAS IN WILDWOOD FOR DEVELOPMENT. DOESN'T GET ANY BETTER. ROADMAP FOR SUCCESS: HAVE THE VISION; REALIZE THE IMPACT; AND SEE THE GROWTH. SKY IS THE LIMIT....