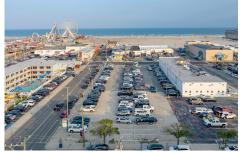

3702 Ocean, Wildwood, NJ, 08260

## COMMENTS

PRIME LOCATION....ACROSS FROM BEACH AND BWALK. PARKING LOT GOES FROM OCEAN TO ATLANTIC AVENUES. PRIME FOR HOTEL, MOTEL AND OTHER COMMERICAL USES ENDLESS POSSIBILITIES. THIS AREA IS ONE OF THE HOTEST AREAS IN WILDWOOD FOR DEVELOPMENT. DOESN'T GET ANY BETTER. ROADMAP FOR SUCCESS: HAVE THE VISION; REALIZE THE IMPACT; AND SEE THE GROWTH. SKY IS THE LIMIT....