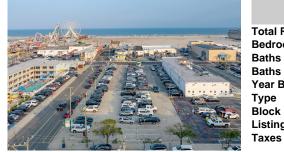

# PROPERTY DETAILS

**Total Rooms Bedrooms Baths Full Baths Half** 

Year Built Type

Commercial Vacant Lot **Block Number** 166 Listing # 241989

# COMMENTS

PRIME LOCATION....ACROSS FROM BEACH AND BWALK. PARKING LOT GOES FROM OCEAN TO ATLANTIC AVENUES. PRIME FOR HOTEL. MOTEL AND OTHER COMMERICAL USES ENDLESS POSSIBILITIES. THIS AREA IS ONE OF THE HOTEST AREAS IN WILDWOOD FOR DEVELOPMENT. DOESN'T GET ANY BETTER. ROADMAP FOR SUCCESS: HAVE THE VISION; REALIZE THE IMPACT; AND SEE THE GROWTH. SKY IS THE LIMIT....