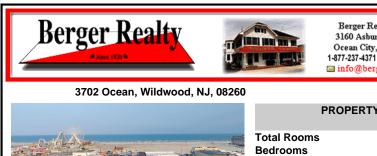

3702 Ocean, Wildwood, NJ, 08260

Price \$4,500,000.00

|                        | Total    |
|------------------------|----------|
|                        | Bedr     |
| TELESCONT A FILLENCE A | ath:     |
|                        | Bath     |
| 10/18 B. B.            | Year     |
|                        | 🏭 Туре   |
|                        | Block    |
|                        | 📰 Listir |
|                        | Taxe     |
|                        | 1        |

| al Rooms  |                       |
|-----------|-----------------------|
| Irooms    | 0                     |
| hs Full   | 0                     |
| hs Half   | 0                     |
| r Built   |                       |
| e         | Commercial Vacant Lot |
| ck Number | 166                   |
| ing #     | 241989                |
| es        | 32535.00              |
|           |                       |

**PROPERTY DETAILS** 