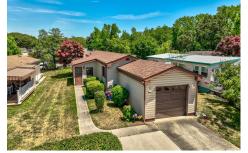

15 Davis, North Cape May, NJ, 08204

| FIICE \$255,555.00 |              |  |  |  |
|--------------------|--------------|--|--|--|
| PROPERTY DETAILS   |              |  |  |  |
| Total Rooms        | 5            |  |  |  |
| Bedrooms           | 3            |  |  |  |
| Baths Full         | 2            |  |  |  |
| Baths Half         | 0            |  |  |  |
| Year Built         | 1985         |  |  |  |
| Туре               | Manufactured |  |  |  |
| Block Number       | 494          |  |  |  |
| Listing #          | 241979       |  |  |  |
| Taxes              | 1497.00      |  |  |  |
|                    |              |  |  |  |

## COMMENTS

Welcome to 15 Davis Place, a 3 bedroom, 2 bath home located in the desirable 52-plus community in Bayshore Woods. Home offers a 4 season Florida room, attached garage, new Hot water heater in April 2024, roof 2021 and Heating A/C unit 2020.Conveniently located to resort beaches, restaurant and entertainment in Cape May, Wildwoods, Stone Harbor and surrounding areas. Home o ...