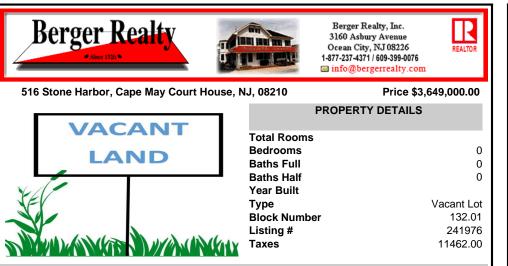

## COMMENTS

Proposed Townhouse Development Site with Concept Plan of 42 Condo Units! Looking for a prime location; here it is! Situated in an ideal hub of Cape May Court House close to stores, restaurants, golf, medical facilities and only 7 minute drive to the beach! Easy access to the Garden State Parkway and Route 9. Entrance will be off of Stone Harbor Blvd. with a traffic ligh...