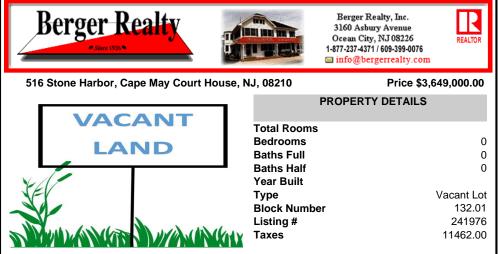

## COMMENTS

Proposed Townhouse Development Site with Concept Plan of 42 Condo Units! Looking for a prime location; here it is! Situated in an ideal hub of Cape May Court House close to stores, restaurants, golf, medical facilities and only 7 minute drive to the beach! Easy access to the Garden State Parkway and Route 9. Entrance will be off of Stone Harbor Blvd. with a traffic ligh...