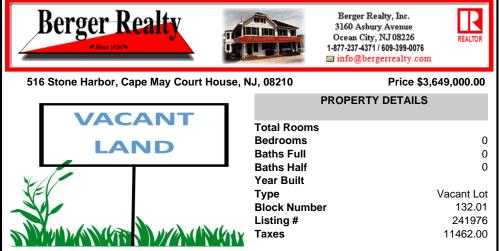

## COMMENTS

Proposed Townhouse Development Site with Concept Plan of 42 Condo Units! Looking for a prime location; here it is! Situated in an ideal hub of Cape May Court House close to stores, restaurants, golf, medical facilities and only 7 minute drive to the beach! Easy access to the Garden State Parkway and Route 9. Entrance will be off of Stone Harbor Blvd. with a traffic ligh...

#### COMMENTS

Proposed Townhouse Development Site with Concept Plan of 42 Condo Units! Looking for a prime location; here it is! Situated in an ideal hub of Cape May Court House close to stores, restaurants, golf, medical facilities and only 7 minute drive to the beach! Easy access to the Garden State Parkway and Route 9. Entrance will be off of Stone Harbor Blvd. with a traffic ligh...