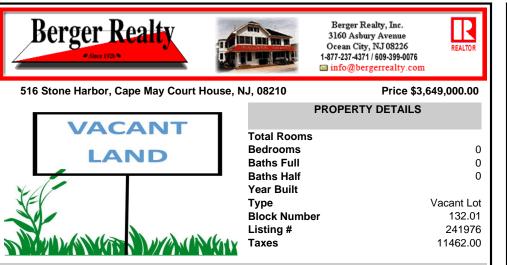

## COMMENTS

Proposed Townhouse Development Site with Concept Plan of 42 Condo Units! Looking for a prime location; here it is! Situated in an ideal hub of Cape May Court House close to stores, restaurants, golf, medical facilities and only 7 minute drive to the beach! Easy access to the Garden State Parkway and Route 9. Entrance will be off of Stone Harbor Blvd. with a traffic ligh...

#### COMMENTS

Proposed Townhouse Development Site with Concept Plan of 42 Condo Units! Looking for a prime location; here it is! Situated in an ideal hub of Cape May Court House close to stores, restaurants, golf, medical facilities and only 7 minute drive to the beach! Easy access to the Garden State Parkway and Route 9. Entrance will be off of Stone Harbor Blvd. with a traffic ligh...