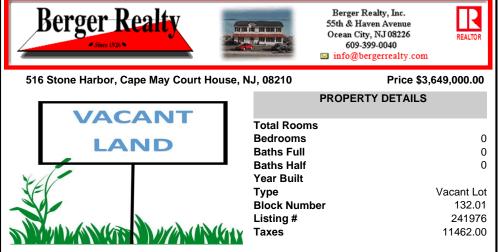

# COMMENTS

Proposed Townhouse Development Site with Concept Plan of 42 Condo Units! Looking for a prime location; here it is! Situated in an ideal hub of Cape May Court House close to stores, restaurants, golf, medical facilities and only 7 minute drive to the beach! Easy access to the Garden State Parkway and Route 9. Entrance will be off of Stone Harbor Blvd. with a traffic ligh...

## COMMENTS

Proposed Townhouse Development Site with Concept Plan of 42 Condo Units! Looking for a prime location; here it is! Situated in an ideal hub of Cape May Court House close to stores, restaurants, golf, medical facilities and only 7 minute drive to the beach! Easy access to the Garden State Parkway and Route 9. Entrance will be off of Stone Harbor Blvd. with a traffic ligh...