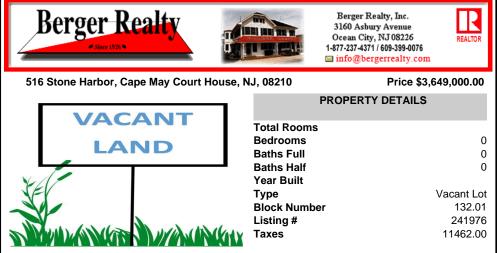

## COMMENTS

Proposed Townhouse Development Site with Concept Plan of 42 Condo Units! Looking for a prime location; here it is! Situated in an ideal hub of Cape May Court House close to stores, restaurants, golf, medical facilities and only 7 minute drive to the beach! Easy access to the Garden State Parkway and Route 9. Entrance will be off of Stone Harbor Blvd. with a traffic ligh...

### COMMENTS

Proposed Townhouse Development Site with Concept Plan of 42 Condo Units! Looking for a prime location; here it is! Situated in an ideal hub of Cape May Court House close to stores, restaurants, golf, medical facilities and only 7 minute drive to the beach! Easy access to the Garden State Parkway and Route 9. Entrance will be off of Stone Harbor Blvd. with a traffic ligh...