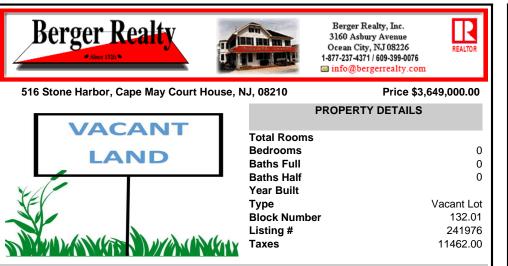

## COMMENTS

Proposed Townhouse Development Site with Concept Plan of 42 Condo Units! Looking for a prime location; here it is! Situated in an ideal hub of Cape May Court House close to stores, restaurants, golf, medical facilities and only 7 minute drive to the beach! Easy access to the Garden State Parkway and Route 9. Entrance will be off of Stone Harbor Blvd. with a traffic ligh...

### COMMENTS

Proposed Townhouse Development Site with Concept Plan of 42 Condo Units! Looking for a prime location; here it is! Situated in an ideal hub of Cape May Court House close to stores, restaurants, golf, medical facilities and only 7 minute drive to the beach! Easy access to the Garden State Parkway and Route 9. Entrance will be off of Stone Harbor Blvd. with a traffic ligh...