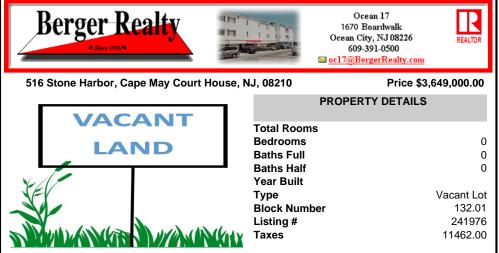

# COMMENTS

Proposed Townhouse Development Site with Concept Plan of 42 Condo Units! Looking for a prime location; here it is! Situated in an ideal hub of Cape May Court House close to stores, restaurants, golf, medical facilities and only 7 minute drive to the beach! Easy access to the Garden State Parkway and Route 9. Entrance will be off of Stone Harbor Blvd. with a traffic ligh...

## COMMENTS

Proposed Townhouse Development Site with Concept Plan of 42 Condo Units! Looking for a prime location; here it is! Situated in an ideal hub of Cape May Court House close to stores, restaurants, golf, medical facilities and only 7 minute drive to the beach! Easy access to the Garden State Parkway and Route 9. Entrance will be off of Stone Harbor Blvd. with a traffic ligh...