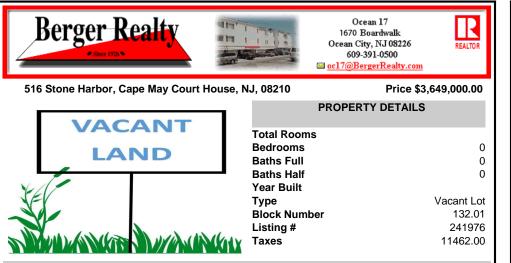

# COMMENTS

Proposed Townhouse Development Site with Concept Plan of 42 Condo Units! Looking for a prime location; here it is! Situated in an ideal hub of Cape May Court House close to stores, restaurants, golf, medical facilities and only 7 minute drive to the beach! Easy access to the Garden State Parkway and Route 9. Entrance will be off of Stone Harbor Blvd. with a traffic ligh...

## COMMENTS

Proposed Townhouse Development Site with Concept Plan of 42 Condo Units! Looking for a prime location; here it is! Situated in an ideal hub of Cape May Court House close to stores, restaurants, golf, medical facilities and only 7 minute drive to the beach! Easy access to the Garden State Parkway and Route 9. Entrance will be off of Stone Harbor Blvd. with a traffic ligh...