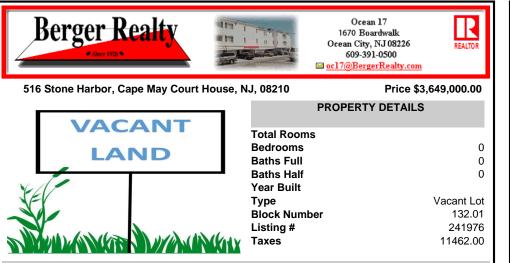

## COMMENTS

Proposed Townhouse Development Site with Concept Plan of 42 Condo Units! Looking for a prime location; here it is! Situated in an ideal hub of Cape May Court House close to stores, restaurants, golf, medical facilities and only 7 minute drive to the beach! Easy access to the Garden State Parkway and Route 9. Entrance will be off of Stone Harbor Blvd. with a traffic ligh...