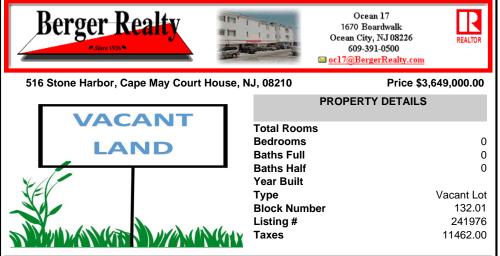

## COMMENTS

Proposed Townhouse Development Site with Concept Plan of 42 Condo Units! Looking for a prime location; here it is! Situated in an ideal hub of Cape May Court House close to stores, restaurants, golf, medical facilities and only 7 minute drive to the beach! Easy access to the Garden State Parkway and Route 9. Entrance will be off of Stone Harbor Blvd. with a traffic ligh...