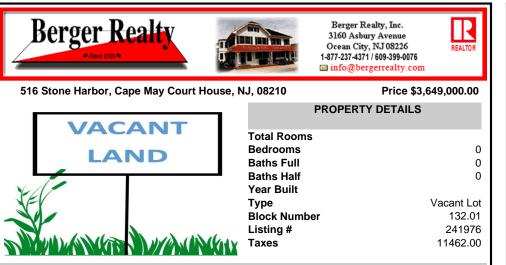

## COMMENTS

Proposed Townhouse Development Site with Concept Plan of 42 Condo Units! Looking for a prime location; here it is! Situated in an ideal hub of Cape May Court House close to stores, restaurants, golf, medical facilities and only 7 minute drive to the beach! Easy access to the Garden State Parkway and Route 9. Entrance will be off of Stone Harbor Blvd. with a traffic ligh...

### COMMENTS

Proposed Townhouse Development Site with Concept Plan of 42 Condo Units! Looking for a prime location; here it is! Situated in an ideal hub of Cape May Court House close to stores, restaurants, golf, medical facilities and only 7 minute drive to the beach! Easy access to the Garden State Parkway and Route 9. Entrance will be off of Stone Harbor Blvd. with a traffic ligh...