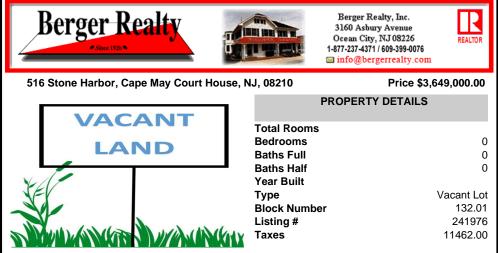

## COMMENTS

Proposed Townhouse Development Site with Concept Plan of 42 Condo Units! Looking for a prime location; here it is! Situated in an ideal hub of Cape May Court House close to stores, restaurants, golf, medical facilities and only 7 minute drive to the beach! Easy access to the Garden State Parkway and Route 9. Entrance will be off of Stone Harbor Blvd. with a traffic ligh...

### COMMENTS

Proposed Townhouse Development Site with Concept Plan of 42 Condo Units! Looking for a prime location; here it is! Situated in an ideal hub of Cape May Court House close to stores, restaurants, golf, medical facilities and only 7 minute drive to the beach! Easy access to the Garden State Parkway and Route 9. Entrance will be off of Stone Harbor Blvd. with a traffic ligh...