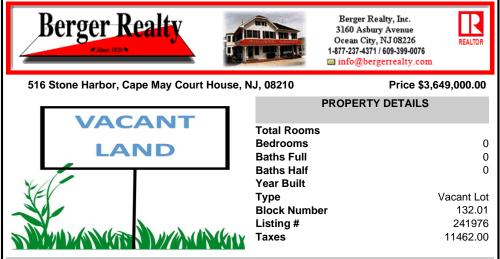

# COMMENTS

Proposed Townhouse Development Site with Concept Plan of 42 Condo Units! Looking for a prime location; here it is! Situated in an ideal hub of Cape May Court House close to stores, restaurants, golf, medical facilities and only 7 minute drive to the beach! Easy access to the Garden State Parkway and Route 9. Entrance will be off of Stone Harbor Blvd. with a traffic ligh...

## COMMENTS

Proposed Townhouse Development Site with Concept Plan of 42 Condo Units! Looking for a prime location; here it is! Situated in an ideal hub of Cape May Court House close to stores, restaurants, golf, medical facilities and only 7 minute drive to the beach! Easy access to the Garden State Parkway and Route 9. Entrance will be off of Stone Harbor Blvd. with a traffic ligh...