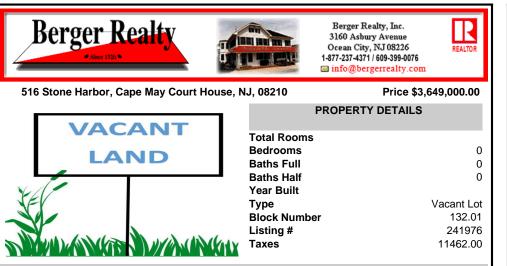

# COMMENTS

Proposed Townhouse Development Site with Concept Plan of 42 Condo Units! Looking for a prime location; here it is! Situated in an ideal hub of Cape May Court House close to stores, restaurants, golf, medical facilities and only 7 minute drive to the beach! Easy access to the Garden State Parkway and Route 9. Entrance will be off of Stone Harbor Blvd. with a traffic ligh...

## COMMENTS

Proposed Townhouse Development Site with Concept Plan of 42 Condo Units! Looking for a prime location; here it is! Situated in an ideal hub of Cape May Court House close to stores, restaurants, golf, medical facilities and only 7 minute drive to the beach! Easy access to the Garden State Parkway and Route 9. Entrance will be off of Stone Harbor Blvd. with a traffic ligh...