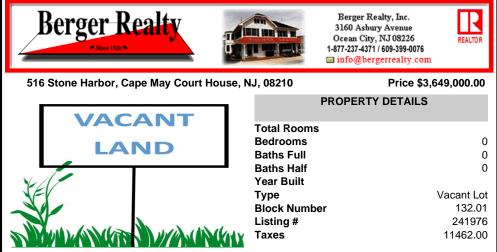

# COMMENTS

Proposed Townhouse Development Site with Concept Plan of 42 Condo Units! Looking for a prime location; here it is! Situated in an ideal hub of Cape May Court House close to stores, restaurants, golf, medical facilities and only 7 minute drive to the beach! Easy access to the Garden State Parkway and Route 9. Entrance will be off of Stone Harbor Blvd. with a traffic ligh...

## COMMENTS

Proposed Townhouse Development Site with Concept Plan of 42 Condo Units! Looking for a prime location; here it is! Situated in an ideal hub of Cape May Court House close to stores, restaurants, golf, medical facilities and only 7 minute drive to the beach! Easy access to the Garden State Parkway and Route 9. Entrance will be off of Stone Harbor Blvd. with a traffic ligh...