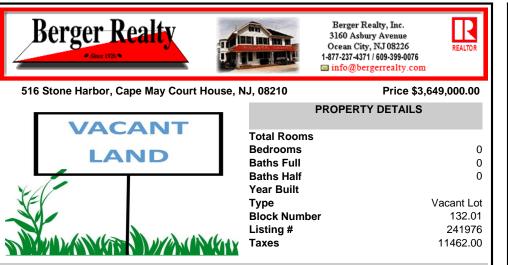

# COMMENTS

Proposed Townhouse Development Site with Concept Plan of 42 Condo Units! Looking for a prime location; here it is! Situated in an ideal hub of Cape May Court House close to stores, restaurants, golf, medical facilities and only 7 minute drive to the beach! Easy access to the Garden State Parkway and Route 9. Entrance will be off of Stone Harbor Blvd. with a traffic ligh...

## COMMENTS

Proposed Townhouse Development Site with Concept Plan of 42 Condo Units! Looking for a prime location; here it is! Situated in an ideal hub of Cape May Court House close to stores, restaurants, golf, medical facilities and only 7 minute drive to the beach! Easy access to the Garden State Parkway and Route 9. Entrance will be off of Stone Harbor Blvd. with a traffic ligh...