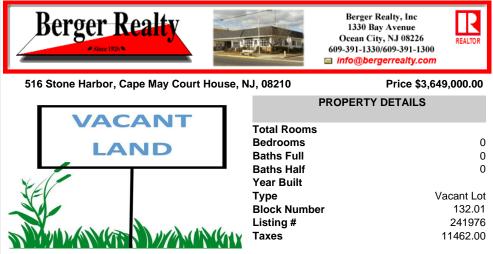

## COMMENTS

Proposed Townhouse Development Site with Concept Plan of 42 Condo Units! Looking for a prime location; here it is! Situated in an ideal hub of Cape May Court House close to stores, restaurants, golf, medical facilities and only 7 minute drive to the beach! Easy access to the Garden State Parkway and Route 9. Entrance will be off of Stone Harbor Blvd. with a traffic ligh...

### COMMENTS

Proposed Townhouse Development Site with Concept Plan of 42 Condo Units! Looking for a prime location; here it is! Situated in an ideal hub of Cape May Court House close to stores, restaurants, golf, medical facilities and only 7 minute drive to the beach! Easy access to the Garden State Parkway and Route 9. Entrance will be off of Stone Harbor Blvd. with a traffic ligh...