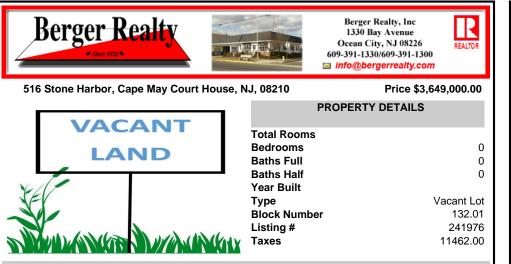

## COMMENTS

Proposed Townhouse Development Site with Concept Plan of 42 Condo Units! Looking for a prime location; here it is! Situated in an ideal hub of Cape May Court House close to stores, restaurants, golf, medical facilities and only 7 minute drive to the beach! Easy access to the Garden State Parkway and Route 9. Entrance will be off of Stone Harbor Blvd. with a traffic ligh...

### COMMENTS

Proposed Townhouse Development Site with Concept Plan of 42 Condo Units! Looking for a prime location; here it is! Situated in an ideal hub of Cape May Court House close to stores, restaurants, golf, medical facilities and only 7 minute drive to the beach! Easy access to the Garden State Parkway and Route 9. Entrance will be off of Stone Harbor Blvd. with a traffic ligh...