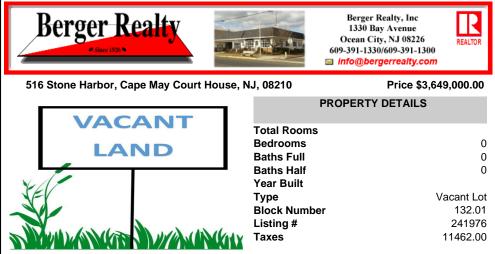

# COMMENTS

Proposed Townhouse Development Site with Concept Plan of 42 Condo Units! Looking for a prime location; here it is! Situated in an ideal hub of Cape May Court House close to stores, restaurants, golf, medical facilities and only 7 minute drive to the beach! Easy access to the Garden State Parkway and Route 9. Entrance will be off of Stone Harbor Blvd. with a traffic ligh...

## COMMENTS

Proposed Townhouse Development Site with Concept Plan of 42 Condo Units! Looking for a prime location; here it is! Situated in an ideal hub of Cape May Court House close to stores, restaurants, golf, medical facilities and only 7 minute drive to the beach! Easy access to the Garden State Parkway and Route 9. Entrance will be off of Stone Harbor Blvd. with a traffic ligh...