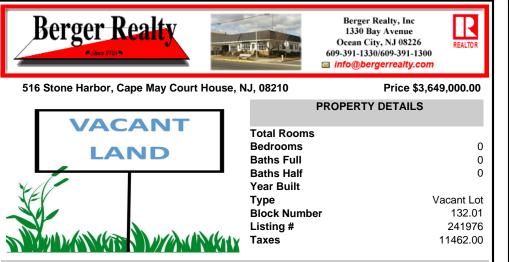

# COMMENTS

Proposed Townhouse Development Site with Concept Plan of 42 Condo Units! Looking for a prime location; here it is! Situated in an ideal hub of Cape May Court House close to stores, restaurants, golf, medical facilities and only 7 minute drive to the beach! Easy access to the Garden State Parkway and Route 9. Entrance will be off of Stone Harbor Blvd. with a traffic ligh...

## COMMENTS

Proposed Townhouse Development Site with Concept Plan of 42 Condo Units! Looking for a prime location; here it is! Situated in an ideal hub of Cape May Court House close to stores, restaurants, golf, medical facilities and only 7 minute drive to the beach! Easy access to the Garden State Parkway and Route 9. Entrance will be off of Stone Harbor Blvd. with a traffic ligh...