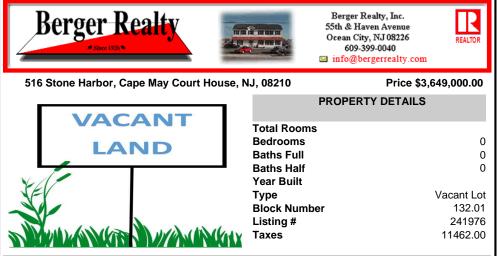

## COMMENTS

Proposed Townhouse Development Site with Concept Plan of 42 Condo Units! Looking for a prime location; here it is! Situated in an ideal hub of Cape May Court House close to stores, restaurants, golf, medical facilities and only 7 minute drive to the beach! Easy access to the Garden State Parkway and Route 9. Entrance will be off of Stone Harbor Blvd. with a traffic ligh...

### COMMENTS

Proposed Townhouse Development Site with Concept Plan of 42 Condo Units! Looking for a prime location; here it is! Situated in an ideal hub of Cape May Court House close to stores, restaurants, golf, medical facilities and only 7 minute drive to the beach! Easy access to the Garden State Parkway and Route 9. Entrance will be off of Stone Harbor Blvd. with a traffic ligh...