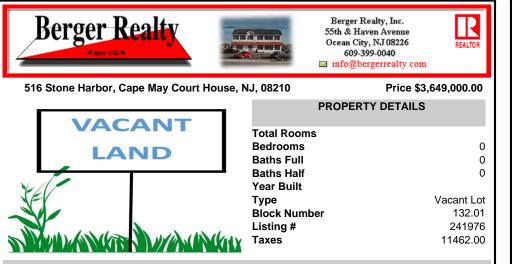

## COMMENTS

Proposed Townhouse Development Site with Concept Plan of 42 Condo Units! Looking for a prime location; here it is! Situated in an ideal hub of Cape May Court House close to stores, restaurants, golf, medical facilities and only 7 minute drive to the beach! Easy access to the Garden State Parkway and Route 9. Entrance will be off of Stone Harbor Blvd. with a traffic ligh...

### COMMENTS

Proposed Townhouse Development Site with Concept Plan of 42 Condo Units! Looking for a prime location; here it is! Situated in an ideal hub of Cape May Court House close to stores, restaurants, golf, medical facilities and only 7 minute drive to the beach! Easy access to the Garden State Parkway and Route 9. Entrance will be off of Stone Harbor Blvd. with a traffic ligh...