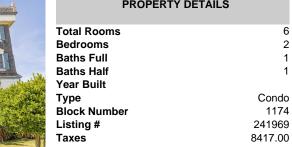

## Price \$1,495,000.00

| PROPERTY DETAILS                                                                          |                                   |
|-------------------------------------------------------------------------------------------|-----------------------------------|
| Total Rooms<br>Bedrooms<br>Baths Full<br>Baths Half<br>Year Built<br>Type<br>Block Number | 6<br>2<br>1<br>1<br>Condo<br>1174 |
| Listing #<br>Taxes                                                                        | 241969<br>8417.00                 |