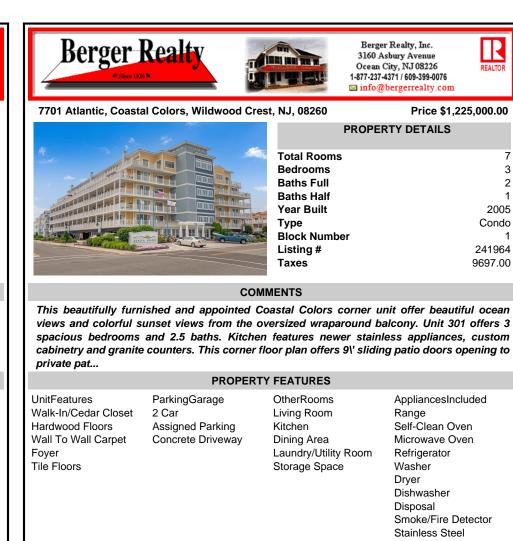

7701 Atlantic, Coastal Colors, Wildwood Crest, NJ, 08260

| A # A | PROPERTY DETAILS                  |                                                      |  |
|-------|-----------------------------------|------------------------------------------------------|--|
|       | TypeCcBlock Number241Listing #241 | 7<br>3<br>2<br>1<br>2005<br>0ndo<br>1<br>964<br>7.00 |  |
|       |                                   |                                                      |  |

## COMMENTS

This beautifully furnished and appointed Coastal Colors corner unit offer beautiful ocean views and colorful sunset views from the oversized wraparound balcony. Unit 301 offers 3 spacious bedrooms and 2.5 baths. Kitchen features newer stainless appliances, custom cabinetry and granite counters. This corner floor plan offers 9\' sliding patio doors opening to private pat ...

| PROPERTY FEATURES                                                                                     |                                                                                            |                                                                                              |                                                                                                                                                                                      |  |                                                                           |
|-------------------------------------------------------------------------------------------------------|--------------------------------------------------------------------------------------------|----------------------------------------------------------------------------------------------|--------------------------------------------------------------------------------------------------------------------------------------------------------------------------------------|--|---------------------------------------------------------------------------|
| UnitFeatures<br>Walk-In/Cedar Close<br>Hardwood Floors<br>Wall To Wall Carpet<br>Foyer<br>Tile Floors | Assigned Parking                                                                           | OtherRooms<br>Living Room<br>Kitchen<br>Dining Area<br>Laundry/Utility Room<br>Storage Space | AppliancesIncluded<br>Range<br>Self-Clean Oven<br>Microwave Oven<br>Refrigerator<br>Washer<br>Dryer<br>Dishwasher<br>Disposal<br>Smoke/Fire Detector<br>Stainless Steel<br>Appliance |  | UnitFeatur<br>Walk-In/Cd<br>Hardwood<br>Wall To W<br>Foyer<br>Tile Floors |
| AlsoIncluded<br>Curtains<br>Blinds<br>Rugs<br>Furniture                                               | Heating<br>Gas Natural<br>Forced Air                                                       | Cooling<br>Central Air<br>Ceiling Fan                                                        | HotWater<br>Gas                                                                                                                                                                      |  | AlsoInclud<br>Curtains<br>Blinds<br>Rugs<br>Furniture                     |
| Water<br>City                                                                                         | Sewer<br>City                                                                              |                                                                                              |                                                                                                                                                                                      |  | Water<br>City                                                             |
|                                                                                                       | C                                                                                          | ONTACT                                                                                       |                                                                                                                                                                                      |  |                                                                           |
| E<br>3                                                                                                | Ask for Thomas Byrne<br>Berger Realty Inc<br>160 Asbury Avenue, Ocea<br>Call: 215-327-9152 |                                                                                              | Scan to see Property page.                                                                                                                                                           |  |                                                                           |