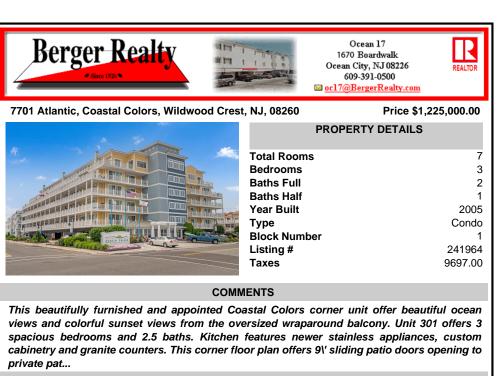

This beautifully furnished and appointed Coastal Colors corner unit offer beautiful ocean views and colorful sunset views from the oversized wraparound balcony. Unit 301 offers 3 spacious bedrooms and 2.5 baths. Kitchen features newer stainless appliances, custom cabinetry and granite counters. This corner floor plan offers 9\' sliding patio doors opening to private pat...