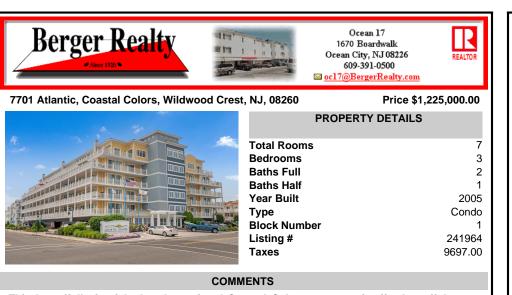

This beautifully furnished and appointed Coastal Colors corner unit offer beautiful ocean views and colorful sunset views from the oversized wraparound balcony. Unit 301 offers 3 spacious bedrooms and 2.5 baths. Kitchen features newer stainless appliances, custom cabinetry and granite counters. This corner floor plan offers 9\' sliding patio doors opening to private pat...