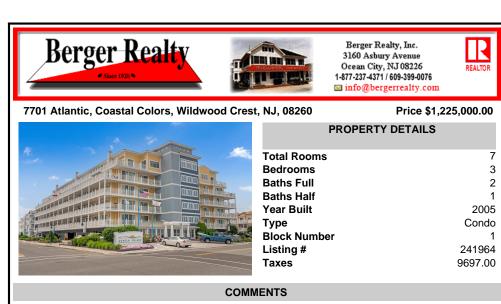

7701 Atlantic, Coastal Colors, Wildwood Crest, NJ, 08260

| PROPERTY DETAILS                                                                                                | TAILS                                                                                                  |  |
|-----------------------------------------------------------------------------------------------------------------|--------------------------------------------------------------------------------------------------------|--|
| Total Rooms<br>Bedrooms<br>Baths Full<br>Baths Half<br>Year Built<br>Type<br>Block Number<br>Listing #<br>Taxes | 7<br>3<br>2<br>1<br>2005<br>Condo<br>1<br>241964<br>9697.00                                            |  |
|                                                                                                                 | Total Rooms<br>Bedrooms<br>Baths Full<br>Baths Half<br>Year Built<br>Type<br>Block Number<br>Listing # |  |

## COMMENTS

This beautifully furnished and appointed Coastal Colors corner unit offer beautiful ocean views and colorful sunset views from the oversized wraparound balcony. Unit 301 offers 3 spacious bedrooms and 2.5 baths. Kitchen features newer stainless appliances, custom cabinetry and granite counters. This corner floor plan offers 9\' sliding patio doors opening to private pat ...