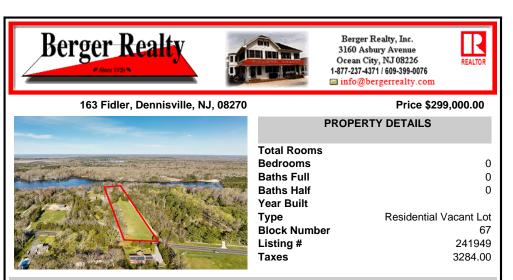

## COMMENTS

LAKEFRONT PROPERTY!! Very rare opportunity to have a 3.2 acre parcel on land on Dennisville Lake (Johnson lake) and in the Historic town of Dennisville. Imagine building your dream home with Sunset views over the lake. Walk out your backdoor and cast a fishing pole or even take a canoe ride. a tranquil and peaceful setting to make your very own. Truly a rare offering....