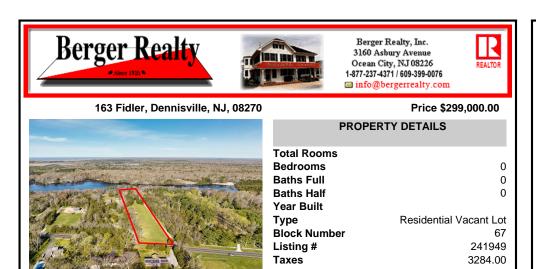

## COMMENTS

LAKEFRONT PROPERTY !! Very rare opportunity to have a 3.2 acre parcel on land on Dennisville Lake (Johnson lake) and in the Historic town of Dennisville. Imagine building your dream home with Sunset views over the lake. Walk out your backdoor and cast a fishing pole or even take a canoe ride. a tranquil and peaceful setting to make your very own. Truly a rare offering ....

## COMMENTS

**Block Number** 

Listing #

Taxes

LAKEFRONT PROPERTY !! Very rare opportunity to have a 3.2 acre parcel on land on Dennisville Lake (Johnson lake) and in the Historic town of Dennisville. Imagine building your dream home with Sunset views over the lake. Walk out your backdoor and cast a fishing pole or even take a canoe ride. a tranquil and peaceful setting to make your very own. Truly a rare offering ....