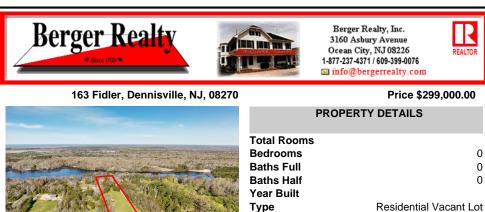

## COMMENTS

LAKEFRONT PROPERTY !! Very rare opportunity to have a 3.2 acre parcel on land on Dennisville Lake (Johnson lake) and in the Historic town of Dennisville. Imagine building your dream home with Sunset views over the lake. Walk out your backdoor and cast a fishing pole or even take a canoe ride. a tranquil and peaceful setting to make your very own. Truly a rare offering ....

## COMMENTS

**Block Number** 

Listing #

Taxes

LAKEFRONT PROPERTY !! Very rare opportunity to have a 3.2 acre parcel on land on Dennisville Lake (Johnson lake) and in the Historic town of Dennisville. Imagine building your dream home with Sunset views over the lake. Walk out your backdoor and cast a fishing pole or even take a canoe ride. a tranquil and peaceful setting to make your very own. Truly a rare offering ....