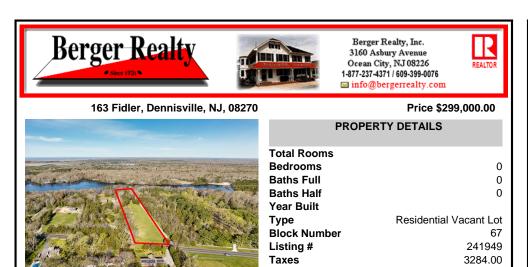

0

0

0

67

241949

3284.00

| <br>PF                                                                                                          |
|-----------------------------------------------------------------------------------------------------------------|
| Total Rooms<br>Bedrooms<br>Baths Full<br>Baths Half<br>Year Built<br>Type<br>Block Number<br>Listing #<br>Taxes |