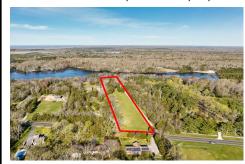

## **COMMENTS**

LAKEFRONT PROPERTY!! Very rare opportunity to have a 3.2 acre parcel on land on Dennisville Lake (Johnson lake) and in the Historic town of Dennisville. Imagine building your dream home with Sunset views over the lake. Walk out your backdoor and cast a fishing pole or even take a canoe ride, a tranquil and peaceful setting to make your very own. Truly a rare offering....