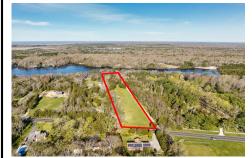

## COMMENTS

LAKEFRONT PROPERTY!! Very rare opportunity to have a 3.2 acre parcel on land on Dennisville Lake (Johnson lake) and in the Historic town of Dennisville. Imagine building your dream home with Sunset views over the lake. Walk out your backdoor and cast a fishing pole or even take a canoe ride, a tranquil and peaceful setting to make your very own. Truly a rare offering....