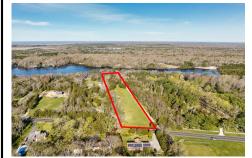

# COMMENTS

Listing #

Taxes

LAKEFRONT PROPERTY!! Very rare opportunity to have a 3.2 acre parcel on land on Dennisville Lake (Johnson lake) and in the Historic town of Dennisville. Imagine building your dream home with Sunset views over the lake. Walk out your backdoor and cast a fishing pole or even take a canoe ride. a tranquil and peaceful setting to make your very own. Truly a rare offering....

## COMMENTS

LAKEFRONT PROPERTY!! Very rare opportunity to have a 3.2 acre parcel on land on Dennisville Lake (Johnson lake) and in the Historic town of Dennisville. Imagine building your dream home with Sunset views over the lake. Walk out your backdoor and cast a fishing pole or even take a canoe ride. a tranquil and peaceful setting to make your very own. Truly a rare offering....