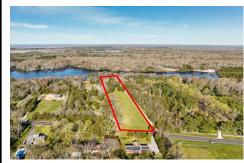

# COMMENTS

Listing #

Taxes

LAKEFRONT PROPERTY!! Very rare opportunity to have a 3.2 acre parcel on land on Dennisville Lake (Johnson lake) and in the Historic town of Dennisville. Imagine building your dream home with Sunset views over the lake. Walk out your backdoor and cast a fishing pole or even take a canoe ride. a tranquil and peaceful setting to make your very own. Truly a rare offering....

## COMMENTS

LAKEFRONT PROPERTY!! Very rare opportunity to have a 3.2 acre parcel on land on Dennisville Lake (Johnson lake) and in the Historic town of Dennisville. Imagine building your dream home with Sunset views over the lake. Walk out your backdoor and cast a fishing pole or even take a canoe ride. a tranquil and peaceful setting to make your very own. Truly a rare offering....