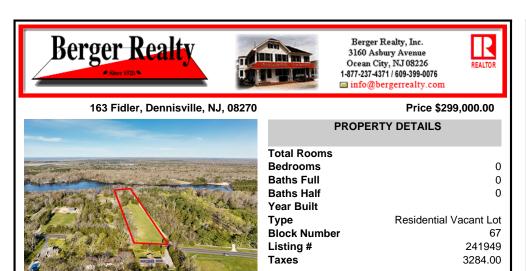

## COMMENTS

LAKEFRONT PROPERTY!! Very rare opportunity to have a 3.2 acre parcel on land on Dennisville Lake (Johnson lake) and in the Historic town of Dennisville. Imagine building your dream home with Sunset views over the lake. Walk out your backdoor and cast a fishing pole or even take a canoe ride. a tranquil and peaceful setting to make your very own. Truly a rare offering....

#### COMMENTS

LAKEFRONT PROPERTY!! Very rare opportunity to have a 3.2 acre parcel on land on Dennisville Lake (Johnson lake) and in the Historic town of Dennisville. Imagine building your dream home with Sunset views over the lake. Walk out your backdoor and cast a fishing pole or even take a canoe ride. a tranquil and peaceful setting to make your very own. Truly a rare offering....