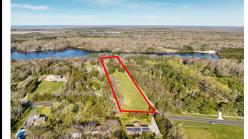

## COMMENTS

LAKEFRONT PROPERTY!! Very rare opportunity to have a 3.2 acre parcel on land on Dennisville Lake (Johnson lake) and in the Historic town of Dennisville. Imagine building your dream home with Sunset views over the lake. Walk out your backdoor and cast a fishing pole or even take a canoe ride. a tranquil and peaceful setting to make your very own. Truly a rare offering....

#### COMMENTS

LAKEFRONT PROPERTY!! Very rare opportunity to have a 3.2 acre parcel on land on Dennisville Lake (Johnson lake) and in the Historic town of Dennisville. Imagine building your dream home with Sunset views over the lake. Walk out your backdoor and cast a fishing pole or even take a canoe ride. a tranquil and peaceful setting to make your very own. Truly a rare offering....