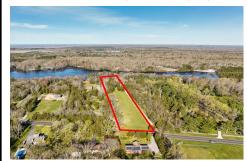

# **COMMENTS**

Taxes

LAKEFRONT PROPERTY!! Very rare opportunity to have a 3.2 acre parcel on land on Dennisville Lake (Johnson lake) and in the Historic town of Dennisville. Imagine building your dream home with Sunset views over the lake. Walk out your backdoor and cast a fishing pole or even take a canoe ride. a tranquil and peaceful setting to make your very own. Truly a rare offering....

# COMMENTS

LAKEFRONT PROPERTY!! Very rare opportunity to have a 3.2 acre parcel on land on Dennisville Lake (Johnson lake) and in the Historic town of Dennisville. Imagine building your dream home with Sunset views over the lake. Walk out your backdoor and cast a fishing pole or even take a canoe ride. a tranquil and peaceful setting to make your very own. Truly a rare offering....