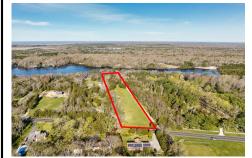

# **COMMENTS**

Taxes

LAKEFRONT PROPERTY!! Very rare opportunity to have a 3.2 acre parcel on land on Dennisville Lake (Johnson lake) and in the Historic town of Dennisville. Imagine building your dream home with Sunset views over the lake. Walk out your backdoor and cast a fishing pole or even take a canoe ride. a tranquil and peaceful setting to make your very own. Truly a rare offering....

# COMMENTS

LAKEFRONT PROPERTY!! Very rare opportunity to have a 3.2 acre parcel on land on Dennisville Lake (Johnson lake) and in the Historic town of Dennisville. Imagine building your dream home with Sunset views over the lake. Walk out your backdoor and cast a fishing pole or even take a canoe ride. a tranquil and peaceful setting to make your very own. Truly a rare offering....