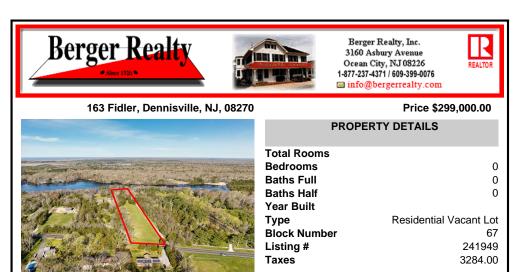

## COMMENTS

LAKEFRONT PROPERTY!! Very rare opportunity to have a 3.2 acre parcel on land on Dennisville Lake (Johnson lake) and in the Historic town of Dennisville. Imagine building your dream home with Sunset views over the lake. Walk out your backdoor and cast a fishing pole or even take a canoe ride. a tranquil and peaceful setting to make your very own. Truly a rare offering....