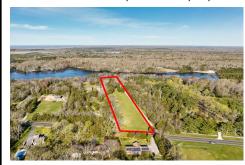

# **COMMENTS**

Listing #

Taxes

LAKEFRONT PROPERTY!! Very rare opportunity to have a 3.2 acre parcel on land on Dennisville Lake (Johnson lake) and in the Historic town of Dennisville. Imagine building your dream home with Sunset views over the lake. Walk out your backdoor and cast a fishing pole or even take a canoe ride. a tranquil and peaceful setting to make your very own. Truly a rare offering....

# COMMENTS

LAKEFRONT PROPERTY!! Very rare opportunity to have a 3.2 acre parcel on land on Dennisville Lake (Johnson lake) and in the Historic town of Dennisville. Imagine building your dream home with Sunset views over the lake. Walk out your backdoor and cast a fishing pole or even take a canoe ride. a tranquil and peaceful setting to make your very own. Truly a rare offering....