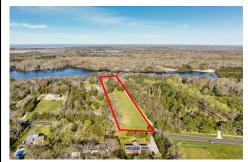

# **COMMENTS**

Listing #

Taxes

LAKEFRONT PROPERTY!! Very rare opportunity to have a 3.2 acre parcel on land on Dennisville Lake (Johnson lake) and in the Historic town of Dennisville. Imagine building your dream home with Sunset views over the lake. Walk out your backdoor and cast a fishing pole or even take a canoe ride. a tranquil and peaceful setting to make your very own. Truly a rare offering....

# COMMENTS

LAKEFRONT PROPERTY!! Very rare opportunity to have a 3.2 acre parcel on land on Dennisville Lake (Johnson lake) and in the Historic town of Dennisville. Imagine building your dream home with Sunset views over the lake. Walk out your backdoor and cast a fishing pole or even take a canoe ride. a tranquil and peaceful setting to make your very own. Truly a rare offering....