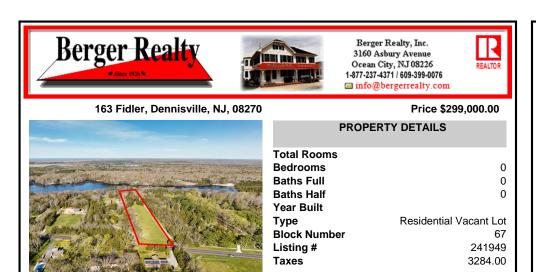

# COMMENTS

LAKEFRONT PROPERTY !! Very rare opportunity to have a 3.2 acre parcel on land on Dennisville Lake (Johnson lake) and in the Historic town of Dennisville. Imagine building your dream home with Sunset views over the lake. Walk out your backdoor and cast a fishing pole or even take a canoe ride. a tranquil and peaceful setting to make your very own. Truly a rare offering ....

# **PROPERTY FEATURES** CONTACT

Scan to see Property page.

3160 Asbury Avenue, Ocean City Email to: goe@bergerrealty.com

**Residential Vacant Lot** 

0

0

0

67

241949

3284.00

| PROPERTY DETAILS                                                                                                           |
|----------------------------------------------------------------------------------------------------------------------------|
| Total Rooms<br>Bedrooms<br>Baths Full<br>Baths Half<br>Year Built<br>Type Residentia<br>Block Number<br>Listing #<br>Taxes |

## COMMENTS

LAKEFRONT PROPERTY !! Very rare opportunity to have a 3.2 acre parcel on land on Dennisville Lake (Johnson lake) and in the Historic town of Dennisville. Imagine building your dream home with Sunset views over the lake. Walk out your backdoor and cast a fishing pole or even take a canoe ride. a tranquil and peaceful setting to make your very own. Truly a rare offering ....