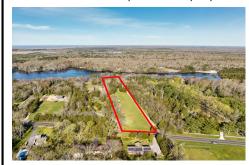

## **COMMENTS**

LAKEFRONT PROPERTY!! Very rare opportunity to have a 3.2 acre parcel on land on Dennisville Lake (Johnson lake) and in the Historic town of Dennisville. Imagine building your dream home with Sunset views over the lake. Walk out your backdoor and cast a fishing pole or even take a canoe ride. a tranquil and peaceful setting to make your very own. Truly a rare offering....

## COMMENTS

LAKEFRONT PROPERTY!! Very rare opportunity to have a 3.2 acre parcel on land on Dennisville Lake (Johnson lake) and in the Historic town of Dennisville. Imagine building your dream home with Sunset views over the lake. Walk out your backdoor and cast a fishing pole or even take a canoe ride. a tranquil and peaceful setting to make your very own. Truly a rare offering....