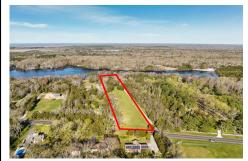

## **COMMENTS**

LAKEFRONT PROPERTY!! Very rare opportunity to have a 3.2 acre parcel on land on Dennisville Lake (Johnson lake) and in the Historic town of Dennisville. Imagine building your dream home with Sunset views over the lake. Walk out your backdoor and cast a fishing pole or even take a canoe ride. a tranquil and peaceful setting to make your very own. Truly a rare offering....

## COMMENTS

LAKEFRONT PROPERTY!! Very rare opportunity to have a 3.2 acre parcel on land on Dennisville Lake (Johnson lake) and in the Historic town of Dennisville. Imagine building your dream home with Sunset views over the lake. Walk out your backdoor and cast a fishing pole or even take a canoe ride. a tranquil and peaceful setting to make your very own. Truly a rare offering....