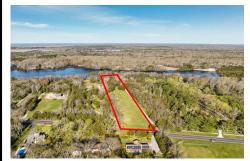

# **COMMENTS**

Listing #

Taxes

LAKEFRONT PROPERTY!! Very rare opportunity to have a 3.2 acre parcel on land on Dennisville Lake (Johnson lake) and in the Historic town of Dennisville. Imagine building your dream home with Sunset views over the lake. Walk out your backdoor and cast a fishing pole or even take a canoe ride. a tranquil and peaceful setting to make your very own. Truly a rare offering....

# COMMENTS

LAKEFRONT PROPERTY!! Very rare opportunity to have a 3.2 acre parcel on land on Dennisville Lake (Johnson lake) and in the Historic town of Dennisville. Imagine building your dream home with Sunset views over the lake. Walk out your backdoor and cast a fishing pole or even take a canoe ride. a tranquil and peaceful setting to make your very own. Truly a rare offering....