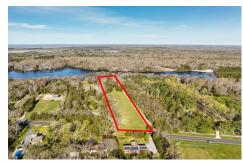

# **COMMENTS**

Listing #

Taxes

LAKEFRONT PROPERTY!! Very rare opportunity to have a 3.2 acre parcel on land on Dennisville Lake (Johnson lake) and in the Historic town of Dennisville. Imagine building your dream home with Sunset views over the lake. Walk out your backdoor and cast a fishing pole or even take a canoe ride. a tranquil and peaceful setting to make your very own. Truly a rare offering....

# COMMENTS

LAKEFRONT PROPERTY!! Very rare opportunity to have a 3.2 acre parcel on land on Dennisville Lake (Johnson lake) and in the Historic town of Dennisville. Imagine building your dream home with Sunset views over the lake. Walk out your backdoor and cast a fishing pole or even take a canoe ride. a tranquil and peaceful setting to make your very own. Truly a rare offering....