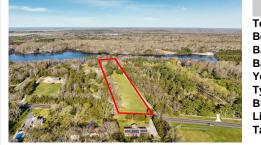

## COMMENTS

LAKEFRONT PROPERTY!! Very rare opportunity to have a 3.2 acre parcel on land on Dennisville Lake (Johnson lake) and in the Historic town of Dennisville. Imagine building your dream home with Sunset views over the lake. Walk out your backdoor and cast a fishing pole or even take a canoe ride. a tranquil and peaceful setting to make your very own. Truly a rare offering....

### COMMENTS

LAKEFRONT PROPERTY!! Very rare opportunity to have a 3.2 acre parcel on land on Dennisville Lake (Johnson lake) and in the Historic town of Dennisville. Imagine building your dream home with Sunset views over the lake. Walk out your backdoor and cast a fishing pole or even take a canoe ride. a tranquil and peaceful setting to make your very own. Truly a rare offering....