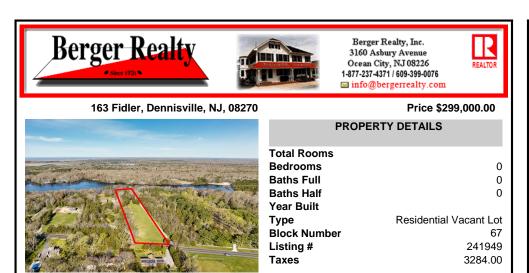

## COMMENTS

LAKEFRONT PROPERTY!! Very rare opportunity to have a 3.2 acre parcel on land on Dennisville Lake (Johnson lake) and in the Historic town of Dennisville. Imagine building your dream home with Sunset views over the lake. Walk out your backdoor and cast a fishing pole or even take a canoe ride. a tranquil and peaceful setting to make your very own. Truly a rare offering....

### COMMENTS

LAKEFRONT PROPERTY!! Very rare opportunity to have a 3.2 acre parcel on land on Dennisville Lake (Johnson lake) and in the Historic town of Dennisville. Imagine building your dream home with Sunset views over the lake. Walk out your backdoor and cast a fishing pole or even take a canoe ride. a tranquil and peaceful setting to make your very own. Truly a rare offering....