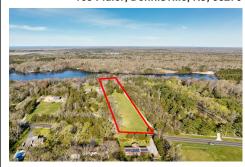

Berger Realty, Inc. 3160 Asbury Avenue Ocean City, NJ 08226 1-877-237-4371/609-399-0076 info@bergerrealty.com

163 Fidler, Dennisville, NJ, 08270

Price \$299,000.00

## **COMMENTS**

LAKEFRONT PROPERTY!! Very rare opportunity to have a 3.2 acre parcel on land on Dennisville Lake (Johnson lake) and in the Historic town of Dennisville. Imagine building your dream home with Sunset views over the lake. Walk out your backdoor and cast a fishing pole or even take a canoe ride. a tranquil and peaceful setting to make your very own. Truly a rare offering....