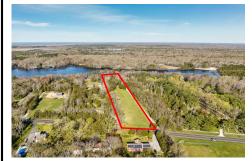

Price \$299,000.00

163 Fidler, Dennisville, NJ, 08270

## COMMENTS

LAKEFRONT PROPERTY!! Very rare opportunity to have a 3.2 acre parcel on land on Dennisville Lake (Johnson lake) and in the Historic town of Dennisville. Imagine building your dream home with Sunset views over the lake. Walk out your backdoor and cast a fishing pole or even take a canoe ride. a tranquil and peaceful setting to make your very own. Truly a rare offering....