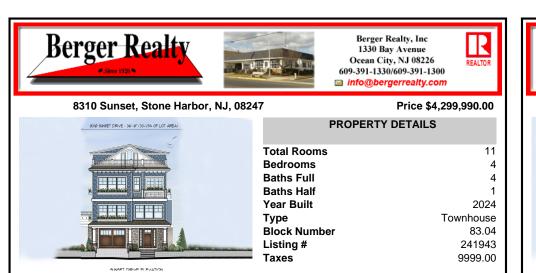

## 8310 Sunset, Stone Harbor, NJ, 08247

## Price \$4,299,990.00

| Total Rooms  | 11        |
|--------------|-----------|
| Bedrooms     | 4         |
| Baths Full   | 4         |
| Baths Half   | 1         |
| Year Built   | 2024      |
| Type         | Townhouse |
| Block Number | 83.04     |
| Listing #    | 241943    |
| Taxes        | 9999.00   |