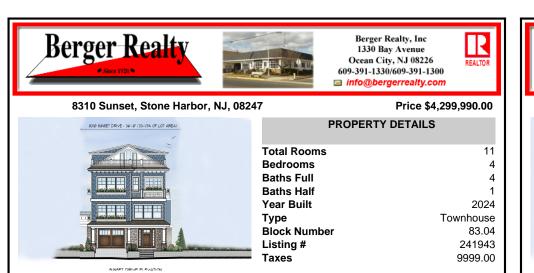

### 8310 Sunset, Stone Harbor, NJ, 08247

# Price \$4,299,990.00

| 83/0 SUNSET DRIVE : 36'-8' (33-194 OF LOT AREA) | PROPERTY DETAI                                                                                                  | LS                                                              |
|-------------------------------------------------|-----------------------------------------------------------------------------------------------------------------|-----------------------------------------------------------------|
| ENTERE LEVAN                                    | Total Rooms<br>Bedrooms<br>Baths Full<br>Baths Half<br>Year Built<br>Type<br>Block Number<br>Listing #<br>Taxes | 11<br>4<br>1<br>2024<br>Townhouse<br>83.04<br>241943<br>9999.00 |