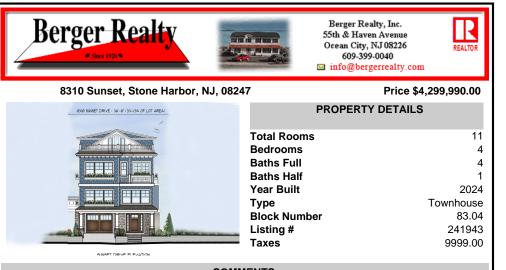

## COMMENTS

Escape to 8310 Sunset Drive, a luxuriously appointed separated single home nestled in the serene Stone Harbor, NJ. Perfect as a high-end vacation investment, this property spans a spacious 3574 square feet with 4 bedrooms and 4.5 bathrooms, all designed with sumptuous comfort and modern living in mind. This home\'s standout feature is undoubtedly the Top-floor Elevated POO...

COMMENTS

Escape to 8310 Sunset Drive, a luxuriously appointed separated single home nestled in the serene Stone Harbor, NJ. Perfect as a high-end vacation investment, this property spans a spacious 3574 square feet with 4 bedrooms and 4.5 bathrooms, all designed with sumptuous comfort and modern living in mind. This home's standout feature is undoubtedly the Top-floor Elevated POO...