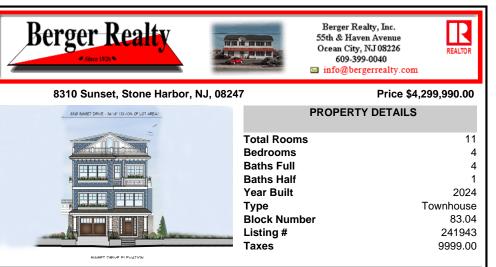

## COMMENTS

Escape to 8310 Sunset Drive, a luxuriously appointed separated single home nestled in the serene Stone Harbor, NJ. Perfect as a high-end vacation investment, this property spans a spacious 3574 square feet with 4 bedrooms and 4.5 bathrooms, all designed with sumptuous comfort and modern living in mind. This home\'s standout feature is undoubtedly the Top-floor Elevated POO...

COMMENTS

Escape to 8310 Sunset Drive, a luxuriously appointed separated single home nestled in the serene Stone Harbor, NJ. Perfect as a high-end vacation investment, this property spans a spacious 3574 square feet with 4 bedrooms and 4.5 bathrooms, all designed with sumptuous comfort and modern living in mind. This home's standout feature is undoubtedly the Top-floor Elevated POO...