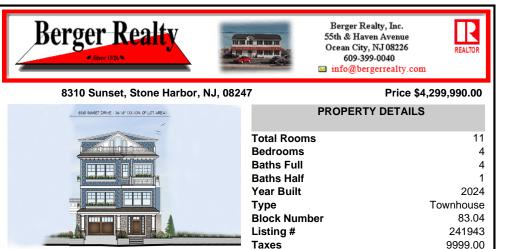

## COMMENTS

Escape to 8310 Sunset Drive, a luxuriously appointed separated single home nestled in the serene Stone Harbor, NJ. Perfect as a high-end vacation investment, this property spans a spacious 3574 square feet with 4 bedrooms and 4.5 bathrooms, all designed with sumptuous comfort and modern living in mind. This home\'s standout feature is undoubtedly the Topfloor Elevated POO ...

COMMENTS

ANAFT DRIVE ELEVATION

Escape to 8310 Sunset Drive, a luxuriously appointed separated single home nestled in the serene Stone Harbor, NJ. Perfect as a high-end vacation investment, this property spans a spacious 3574 square feet with 4 bedrooms and 4.5 bathrooms, all designed with sumptuous comfort and modern living in mind. This home\'s standout feature is undoubtedly the Topfloor Elevated POO ...