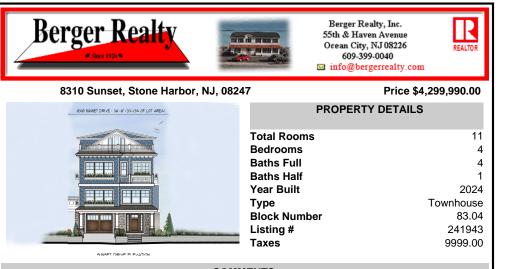

## COMMENTS

Escape to 8310 Sunset Drive, a luxuriously appointed separated single home nestled in the serene Stone Harbor, NJ. Perfect as a high-end vacation investment, this property spans a spacious 3574 square feet with 4 bedrooms and 4.5 bathrooms, all designed with sumptuous comfort and modern living in mind. This home\'s standout feature is undoubtedly the Topfloor Elevated POO ...

COMMENTS

ANAFT DRIVE ELEVATION

Escape to 8310 Sunset Drive, a luxuriously appointed separated single home nestled in the serene Stone Harbor, NJ. Perfect as a high-end vacation investment, this property spans a spacious 3574 square feet with 4 bedrooms and 4.5 bathrooms, all designed with sumptuous comfort and modern living in mind. This home\'s standout feature is undoubtedly the Topfloor Elevated POO ...