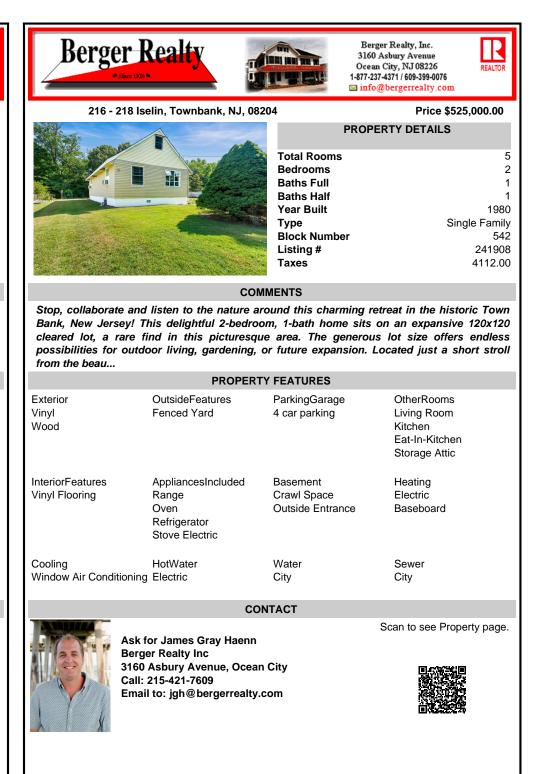

216 - 218 Iselin, Townbank

| , NJ, 08204           |                  | Price \$525,000.00 |
|-----------------------|------------------|--------------------|
| and the second        | PROPERTY DETAILS |                    |
| 1                     | Total Rooms      | 5                  |
|                       | Bedrooms         | 2                  |
|                       | Baths Full       | 1                  |
|                       | Baths Half       | 1                  |
|                       | Year Built       | 1980               |
| and the second second | Туре             | Single Family      |
|                       | Block Number     | 542                |
|                       | Listing #        | 241908             |
| and the second        | Taxes            | 4112.00            |

## COMMENTS

Stop, collaborate and listen to the nature around this charming retreat in the historic Town Bank, New Jersey! This delightful 2-bedroom, 1-bath home sits on an expansive 120x120 cleared lot, a rare find in this picturesque area. The generous lot size offers endless possibilities for outdoor living, gardening, or future expansion. Located just a short stroll from the beau ...