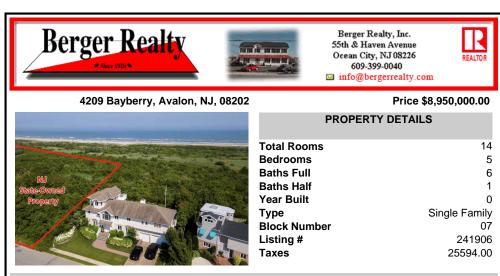

| Total Rooms  | 14            |
|--------------|---------------|
| Bedrooms     | 5             |
| Baths Full   | 6             |
| Baths Half   | 1             |
| Year Built   | 0             |
| Туре         | Single Family |
| Block Number | 07            |
| Listing #    | 241906        |
| Taxes        | 25594.00      |
|              |               |